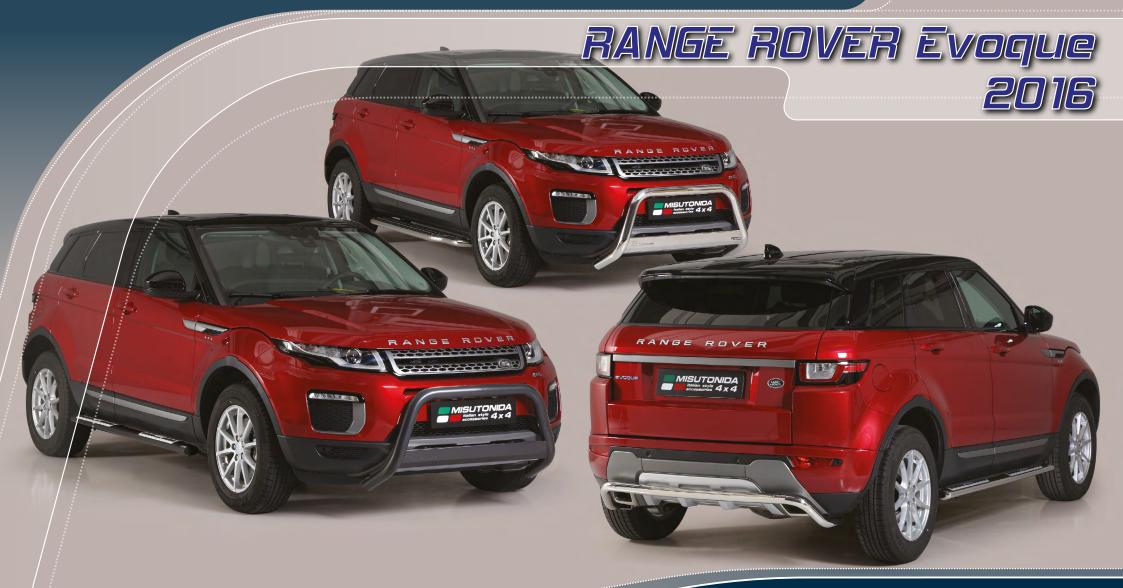

## RANGE ROVER Evoque 2016

\*In case of park sensors use our park sensors stickers to fit the front guard