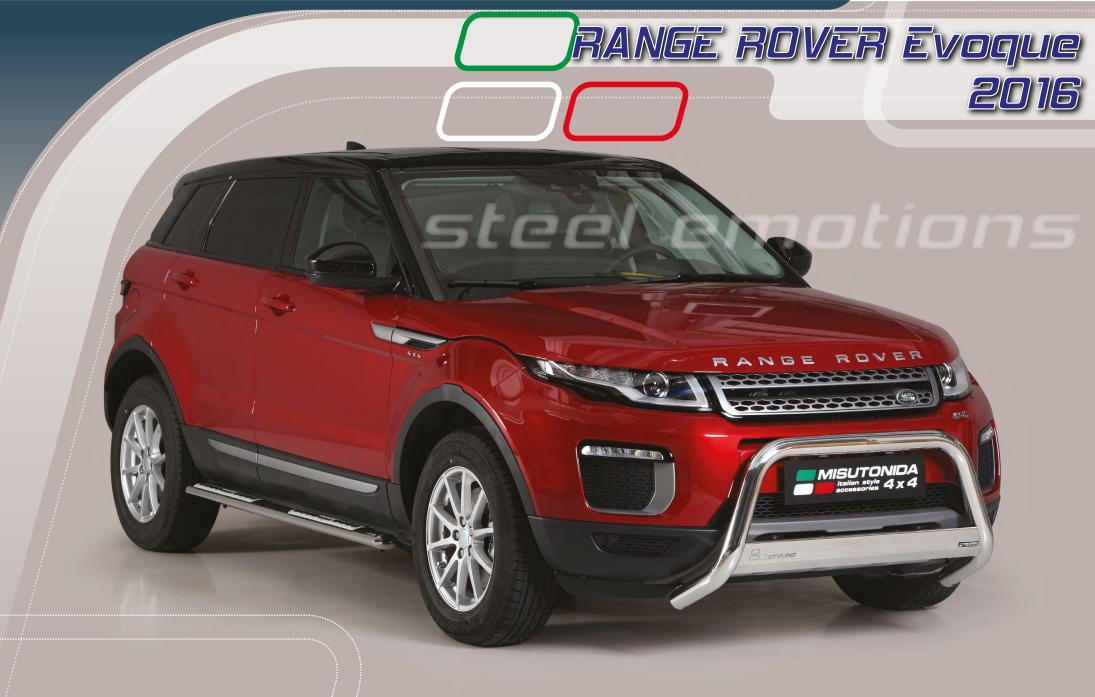

E.A.S. Energy Absorber System Accessories for Off Road Cars

RANGE ROVER Evoque 2016

EC/MED/422/IX\* EC Approved Medium Bar Ø 63mm also available in Black Powder coated version EC/MED/422/PL\*

\*In case of park sensors use our park sensors stickers to fit the front guard

## RANGE ROVER Evoque 2016

\*In case of park sensors use our park sensors stickers to fit the front guard