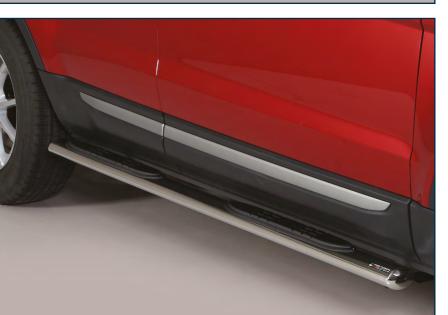

## Side Protections

RANGE ROVER

*GP/306/IX* Grand Pedana Ø 76mm / also available in Black Powder coated version *GP/306/PL* 

GPD/306/IX Oval Grand Pedana / also available in Black Powder coated version GPD/306/PL DSP/306/IX Design Side Protection / also available in Black Powder coated version DSP/306/PL

P/306/IX Sidesteps Ø 50mm / also available in Black Powder coated version P/306/PL

PP1/422/IX Rear Protection Ø 50mm / also available in Black Powder coated version PP1/422/PL

E.A.S. Energy Absorber System Accessories for Off Road Cars