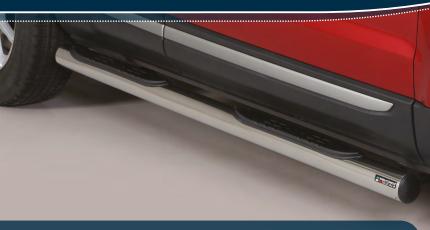

## Side Protections

RANGE ROVER

*GP/306/IX* Grand Pedana Ø 76mm / also available in Black Powder coated version *GP/306/PL* 

GPD/306/IX Oval Grand Pedana / also available in Black Powder coated version GPD/306/PL DSP/306/IX Design Side Protection / also available in Black Powder coated version DSP/306/PL

P/306/IX Sidesteps Ø 50mm / also available in Black Powder coated version P/306/PL

PP1/422/IX Rear Protection Ø 50mm / also available in Black Powder coated version PP1/422/PL

E.A.S. Energy Absorber System Accessories for Off Road Cars