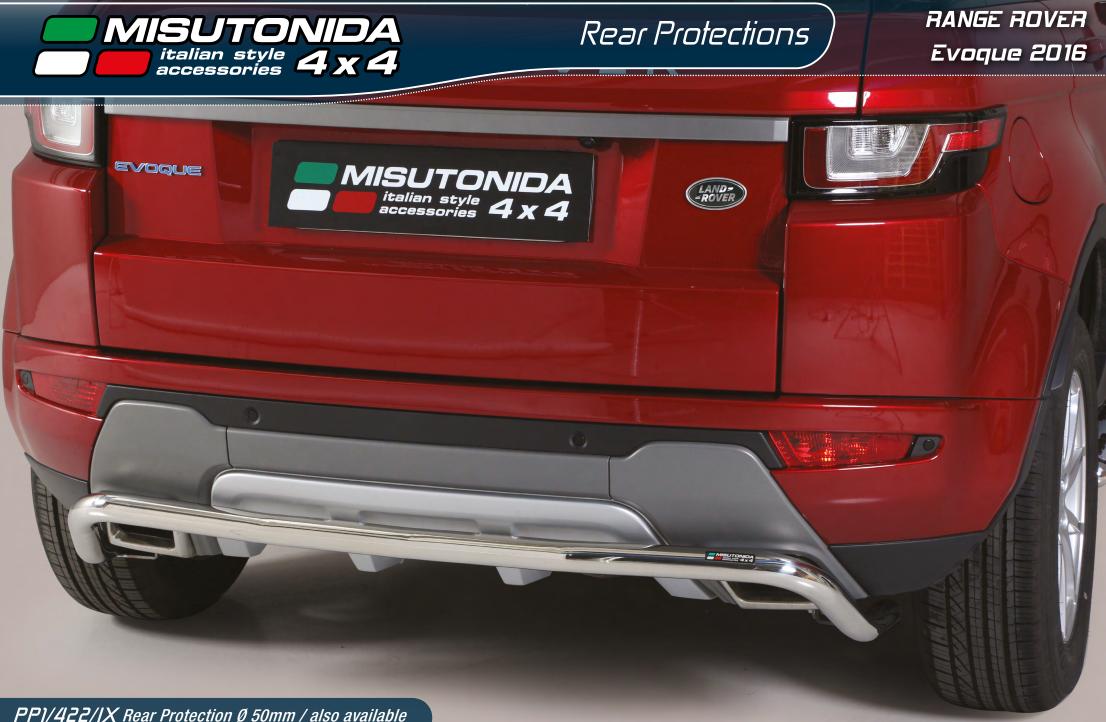

P/306/IX Sidesteps Ø 50mm / also available in Black Powder coated version P/306/PL

PP1/422/IX Rear Protection Ø 50mm / also available in Black Powder coated version PP1/422/PL

E.A.S. Energy Absorber System Accessories for Off Road Cars