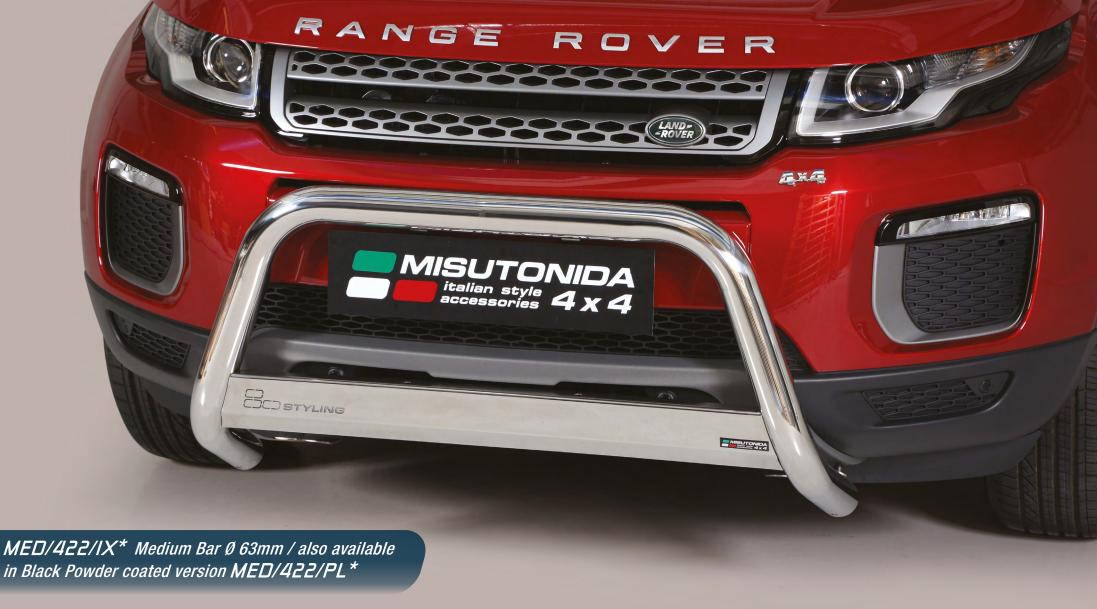

E.A.S. Energy Absorber System Accessories for Off Road Cars

RANGE ROVER Evoque 2016

EC/MED/422/IX\* EC Approved Medium Bar Ø 63mm also available in Black Powder coated version EC/MED/422/PL\*

\*In case of park sensors use our park sensors stickers to fit the front guard

## RANGE ROVER Evoque 2016

\*In case of park sensors use our park sensors stickers to fit the front guard