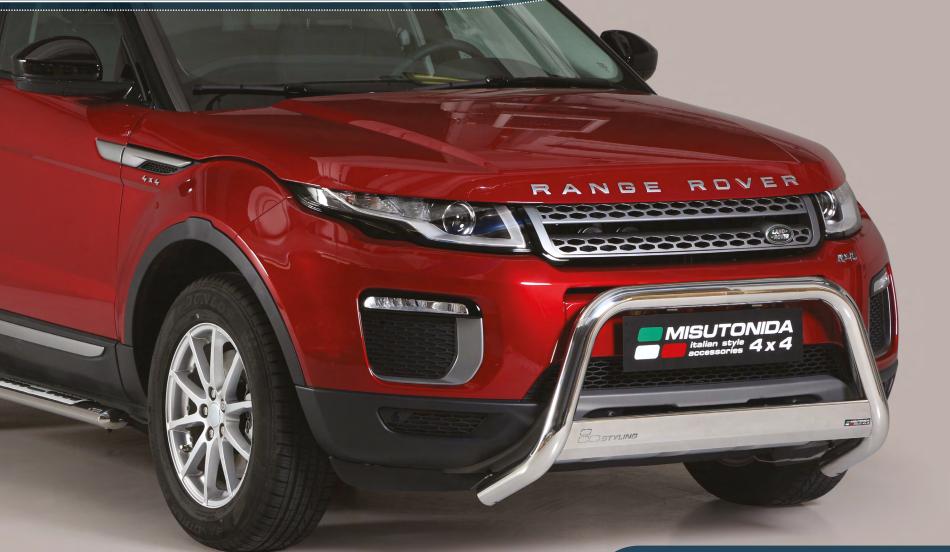

E.A.S. Energy Absorber System Accessories for Off Road Cars

RANGE ROVER Evoque 2016

EC/MED/422/IX\* EC Approved Medium Bar Ø 63mm also available in Black Powder coated version EC/MED/422/PL\*

\*In case of park sensors use our park sensors stickers to fit the front guard

## RANGE ROVER Evoque 2016

\*In case of park sensors use our park sensors stickers to fit the front guard