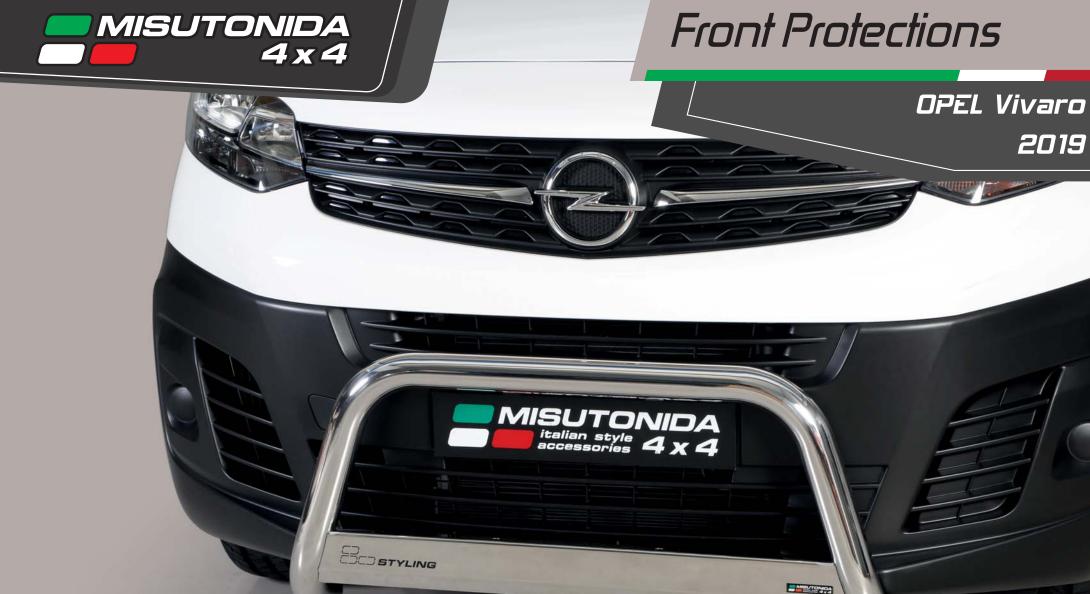

#### EC Approved Medium Bar Ø 63mm.

- inger

Compatible with ACC system. In case of park sensors our park sensors stickers to fit the front guard. Also available in Black Powder Coated version EC/MED/482/PL

#### MED/482/IX Medium Bar Ø 63mm.

Compatible with ACC system. In case of park sensors our park sensors stickers to fit the front guard. Also available in Black Powder Coated version MED/482/PL