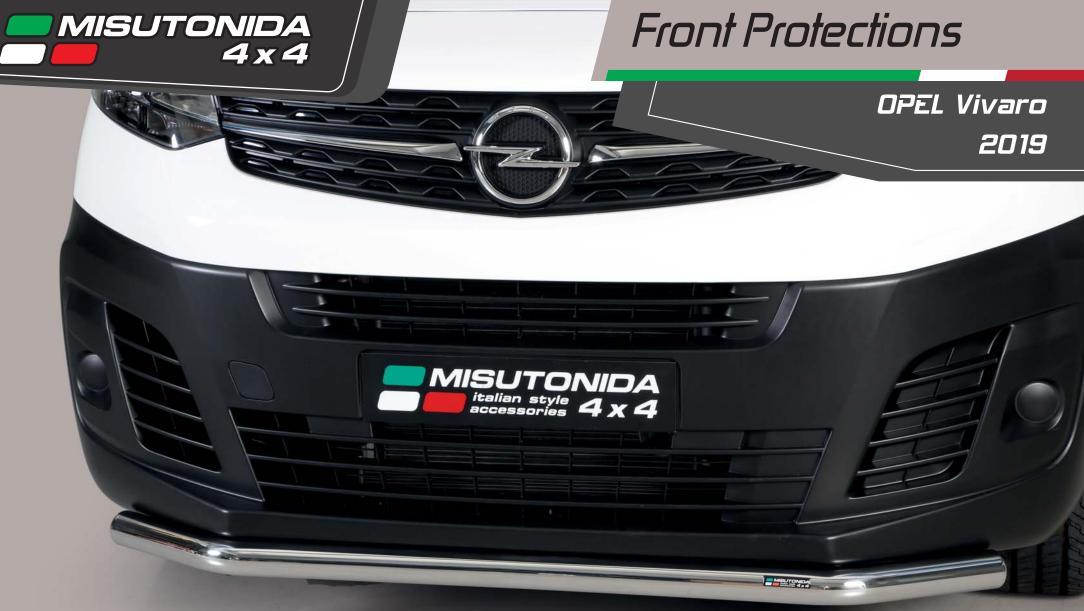

### LARGE/482/IX

Large Bar Ø 63mm.

Compatible with ACC system and park sensors. Also available in Black Powder Coated version LARGE/482/PL