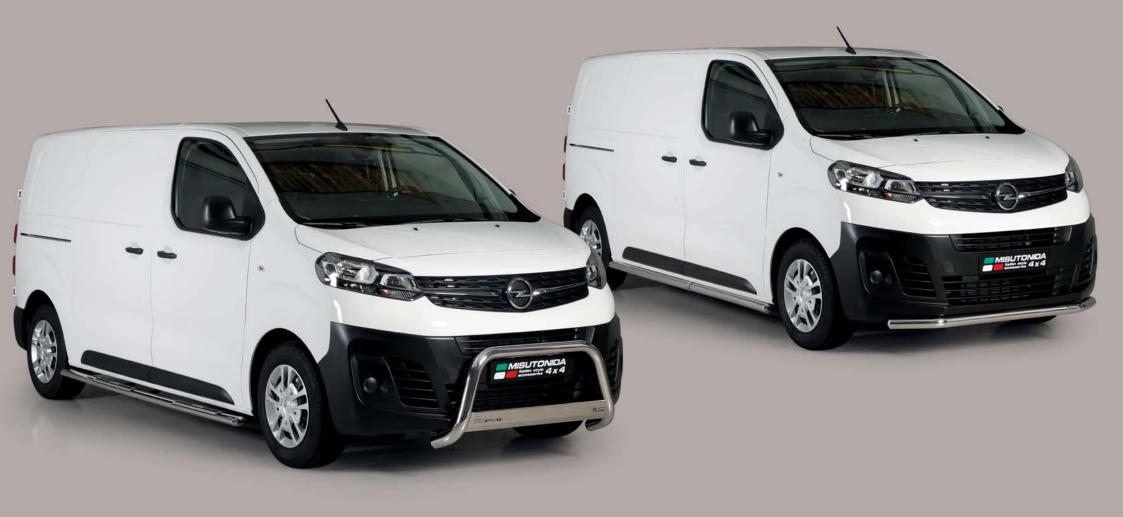

### GP/482/MWB Grand Pedana Ø 76mm.

Fits on the MWB version.

Also available in Black Powder coated version GP/482/MWB/PL

CR

### GP/482/LWB Grand Pedana Ø 76mm.

Fits on the LWB version.

Also available in Black Powder coated version GP/482/LWB/PL

GPO/482/MWB Oval Grand Pedana.

Fits on the MWB version.

Also available in Black Powder coated version GPO/482/MWB/PL

### DSP/482/MWB Design Side Protection.

Fits on the MWB version.

Also available in Black Powder coated version DSP/482/MWB/PL

3.15

### DSP/482/LWB Design Side Protection.

Fits on the LWB version.

Also available in Black Powder coated version DSP/482/LWB/PL

### TPS/482/MWB Side Protections Ø 63mm.

Fits on the MWB version.

Also available in Black Powder coated version TPS/482/MWB/PL

Called .

### TPS/482/LWB Side Protections @ 63mm.

Fits on the LWB version.

Also available in Black Powder coated version TPS/482/LWB/PL

OPEL Vivaro 2019